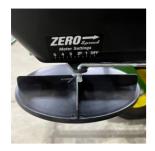

### **Meter Settings**

Adjust the opening to restrictor plate using bolt spacer to increase or decrease the amount of material being spread. Always tighten the 1/2" jam nut to prevent possible rate change.