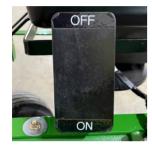

### **On/Off Foot Pedal**

The foot pedal opens and closes the meter gate. Set foot pedal to OFF when filling hopper. Only turn to ON and open the restrictor plate after spinner is in operation.