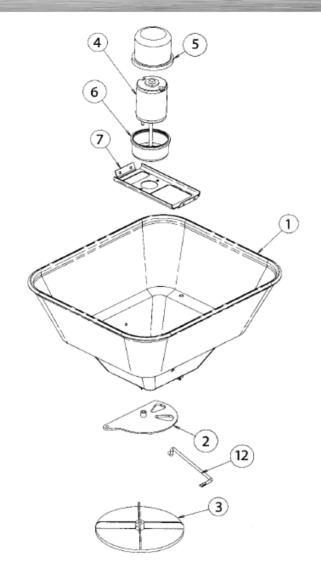

### **PARTS LIST**

| ITEM      | QTY | PART#  | DESCRIPTION                      |
|-----------|-----|--------|----------------------------------|
| 1         | 1   | F8791  | Hopper                           |
| 2         | 1   | F8792  | Restrictor Plate                 |
| 3         | 1   | F7863  | Spinner                          |
| 4         | 1   | F8793  | Motor, ATVS100                   |
| 5         | 1   | F8801  | Motor Cover Top                  |
| 6         | 1   | F8802  | Motor Cover Bottom               |
| 7         | 1   | F8796  | Motor Mount Bracket              |
| 12        | 1   | F8797  | Control Rod                      |
| Not Shown | 1   | F7993  | Rain Cover                       |
| Not Shown | 1   | Z10267 | Foot On/Off Switch               |
| Not Shown | 1   | Z10289 | Wire Harness - Battery Connector |