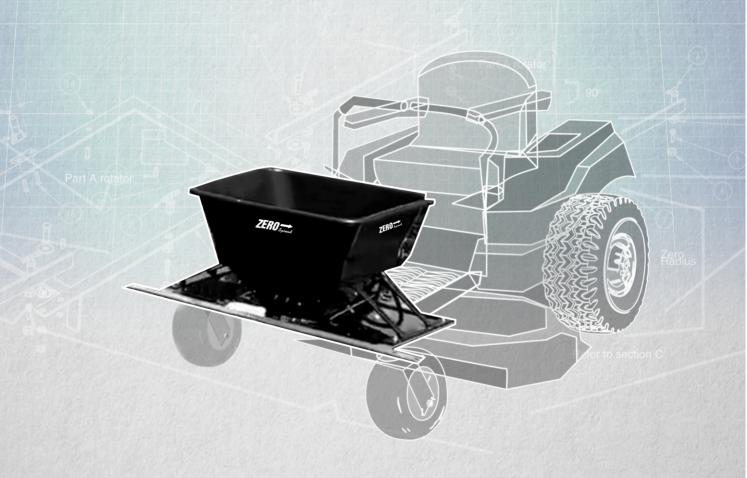

ZERO Spread

Zero Turn Spreader

### **Hopper**

Close the restrictor plate completely using foot pedal and fill hopper with material. Then cover with rain cover.

On/Off Switch

Press On/Off to operate spinner.

### **OPERATION**