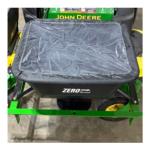

### **Hopper**

Close the restrictor plate completely using foot pedal and fill hopper with material. Then cover with rain cover.

On/Off Switch

Press On/Off to operate spinner.